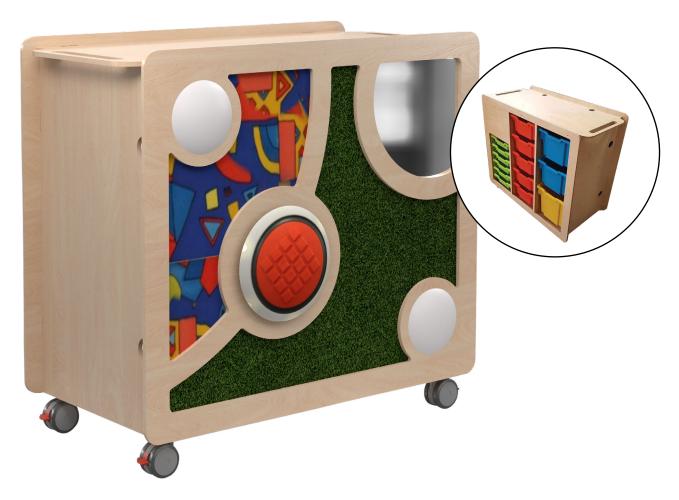

## Snoezelen<sup>®</sup> Sensory Trolley

A multi-purpose mobile trolley that provides a portable tactile panel on one side with storage on the other. Use with additional sensory items that can easily be stored away when not in use.

## **FEATURES & BENEFITS**

- Trolley constructed with durable 11-ply Birch Plywood
- High-quality castors with brakes for easy mobility
- Rounded edges for safety
- Includes colorful trays for storage
  - o 3 large trays
  - o 5 medium trays
  - o 6 flat trays
- Trays have a built-in stop mechanism to avoid accidental removal
- Tactile panel includes speakers to provide auditory input
- One short side provides space for a music system (not included)
- Features cut-outs for fiber optics on the other short side
- Flat top gives space for additional sensory resources such as a projector
- Can be connected to stereo system